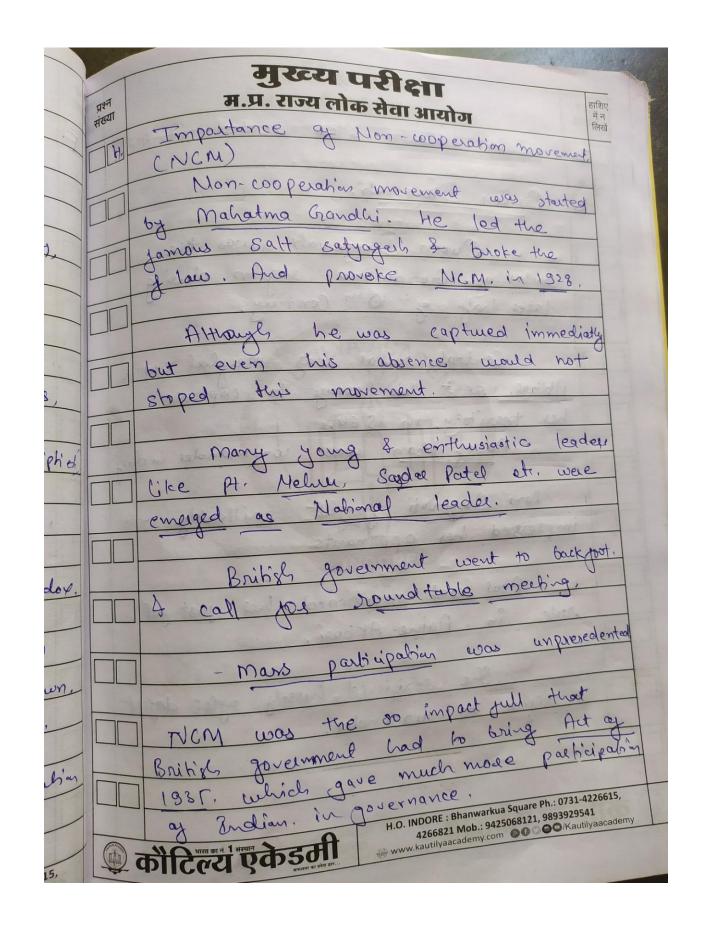

| member and set on the thrown.                                                                                   |
|                  | Dersease discrimination.                                                                                        |
|                  |                                                                                                                 |
|                  | Chadragerpta Mourga led the joundahing of the great undivided India.                                            |
|                  | H.O. INDORE : Bhanwarkua Square Ph.: 0731-422                                                                   |
| क्र व            | H.O. INDORE : Bhanwarkua Square Ph.: 0731-4226615, 4266821 Mob.: 9425068121, 9893929541 www.kautilyaacademy.com |



| प्रश्न  | मुख्य परीक्षा