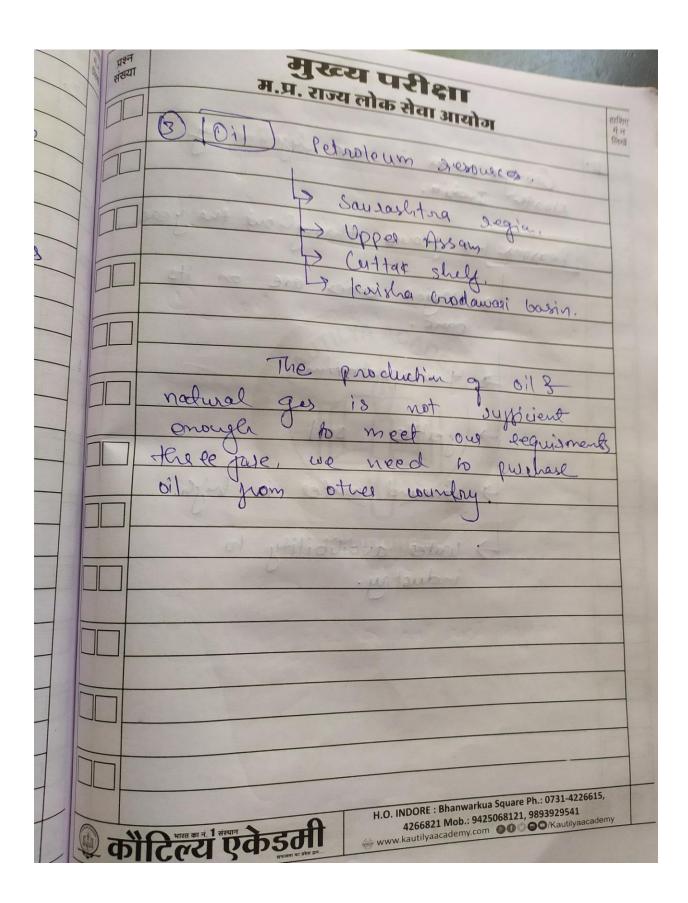

|



| मुख्ट्य परीक्षा<br>म.प्र. राज्य लोक सेवा आयोग                                                                        |                                                                                                            |
|----------------------------------------------------------------------------------------------------------------------|------------------------------------------------------------------------------------------------------------|
| Cranga river is the ligeline of<br>Moster India.                                                                     | प्रश्                                                                                                      |
| major ahies are on its bank.  Transportation.  Jestile soil  Ground water is high.  Doates availibility to