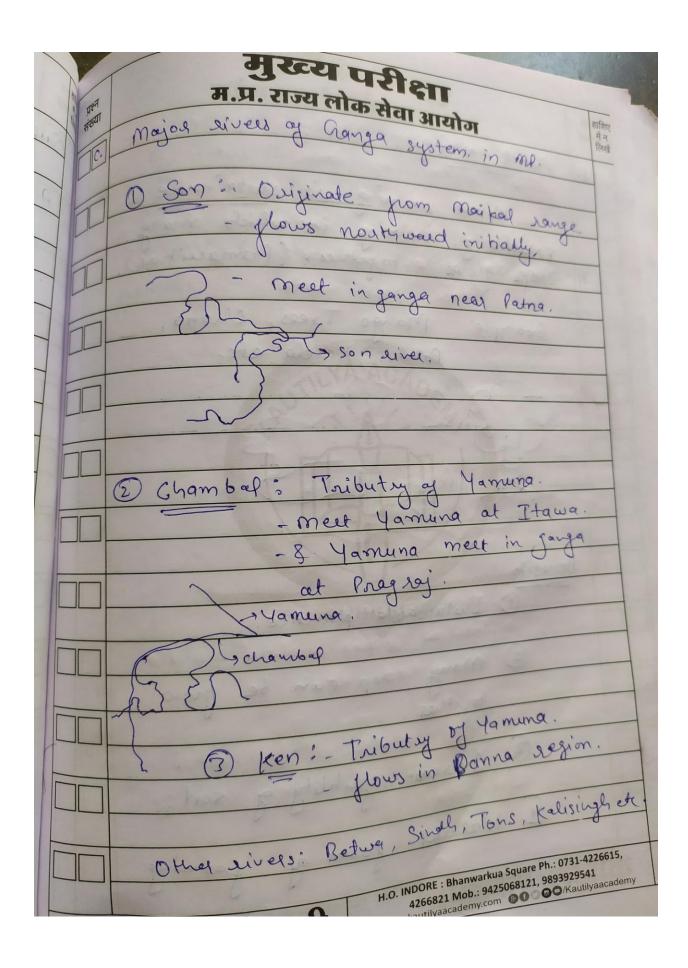

Through this soil Exolian<br>reduce, uniper voater distribulin                          |       |
| 21929                                                                                   |       |
| By making proper channels.                                                              |       |
| Pond panalian                                                                           |       |
| Jield. crop need in the                                                                 |       |
| Jest. Chop need less revotes                                                            | 1     |
| भारत का नं. 1 संस्थान <b>Н.О. INDOR</b> E : Pho                                         | 111   |
| H.O. INDORE : Bhanwarkua Square Ph.: 0731-4226615,  ################################### | 1     |



| प्रश्न<br>संख्या | मुख्य परीक्षा<br>म.प्र. राज्य लोक सेवा आयोग