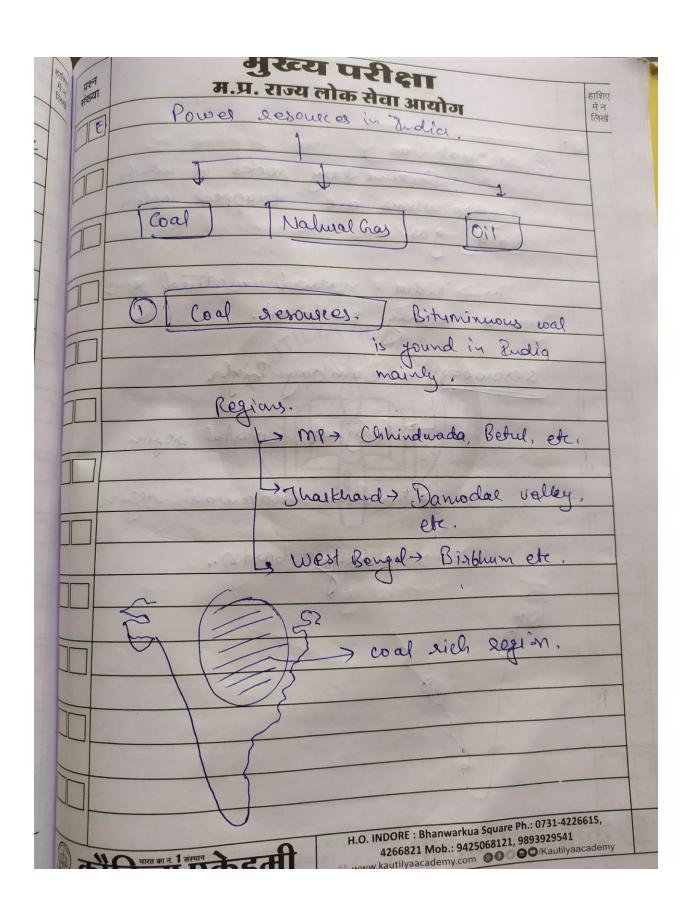

| 1      |



| प्रश्न<br>संख्या | मुख्य परीक्षा<br>म.प्र. राज्य लोक सेवा आयोग