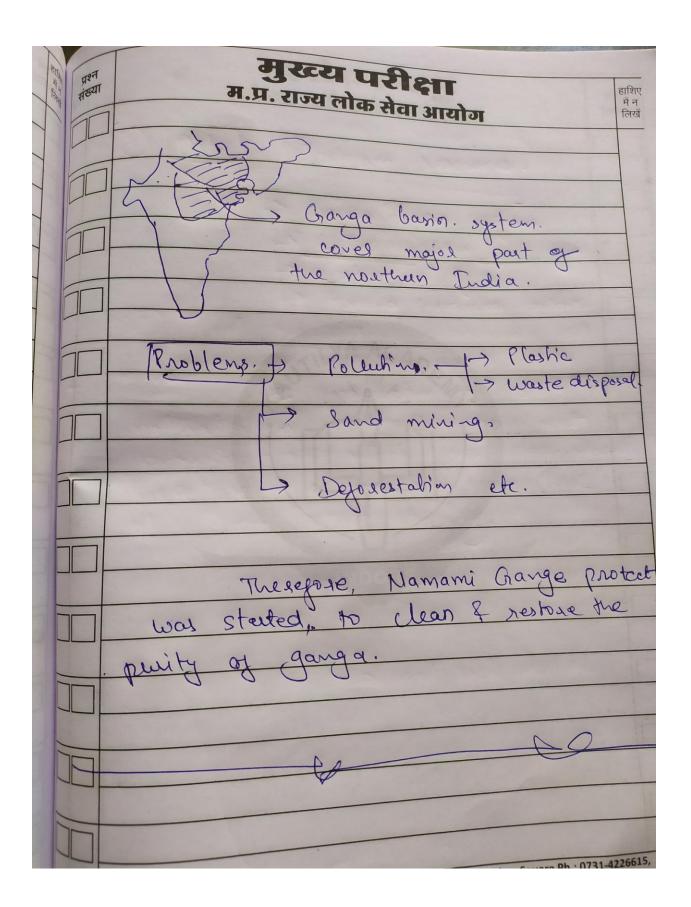

प्रश्                                                                                                      |
| major ahies are on its bank.  Transportation.  Jestile soil  Ground water is high.  Doates availibility to Industry. |                                                                                                            |
|                                                                                                                      |                                                                                                            |
|                                                                                                                      | Reasons. > flows throughout the year  Major ahies are on its bank.  Transportation.  Ground water is high. |