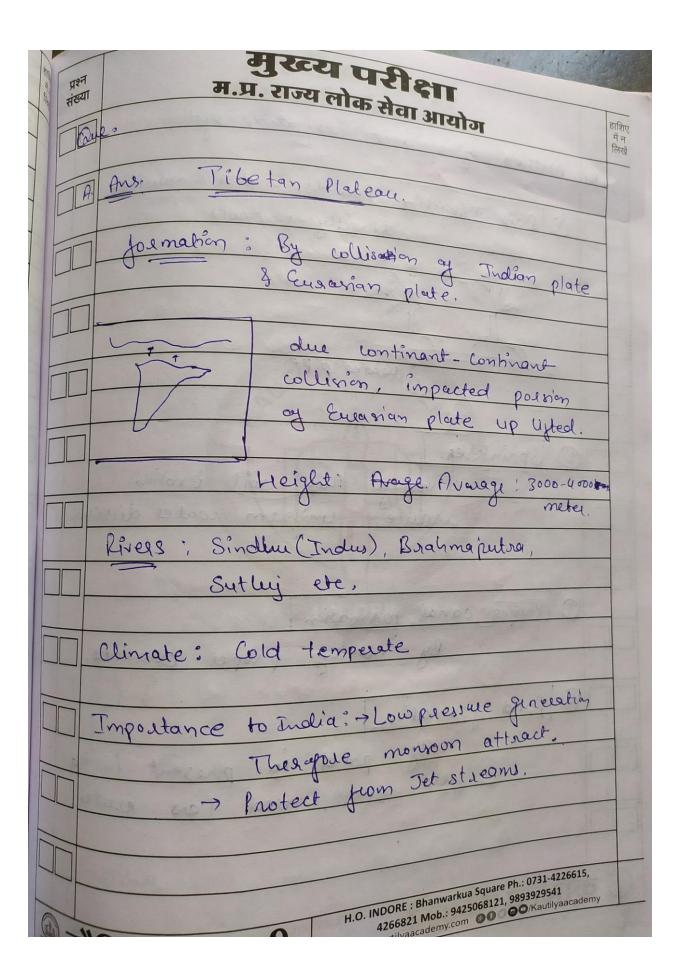

|
| कोंटि            | भारत का नं. 1 संस्थान प्राप्त का नं. 1 संस्थान का नं  |



| प्रश्न संख्या म.प्र. राज्य लोक सेवा आयोग                                                | -05   |
|-----------------------------------------------------------------------------------------|-------|
|                                                                                         | म्बर् |
| Daip Irrigation Provide water & neutron directly to roots.                              | 1     |
| Willing to swore                                                                        |       |
|                                                                                         |       |
| water pipe.                                                                             |       |
| De Sprinkleg.                                                                           |