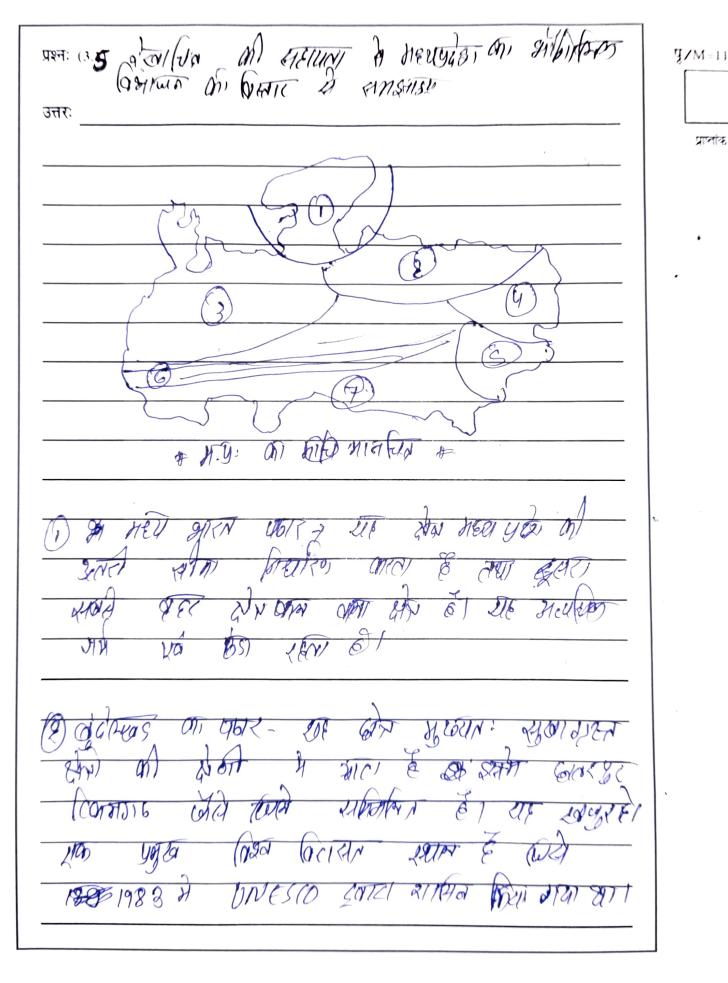

प्रश्न 3: (3.3) Continued (जारी)

| (क) रामाण भारतारिक उद्योग ने प्रचार स्वीमें उद्योग - 1988<br>. Oncent में दस्त स्वीमें उद्योग - 1983                                                                                                                                                                                                                                                                                                                                                                                                                                                                                                                                                                                                                                                                                                                                                                                                                                                                                                                                                                                                                                                                                                                                                                                                                                                                                                                                                                                                                                                                                                                                                                                                                                                                                                                                                                                                                                                                                                                                                                                                                         |
|------------------------------------------------------------------------------------------------------------------------------------------------------------------------------------------------------------------------------------------------------------------------------------------------------------------------------------------------------------------------------------------------------------------------------------------------------------------------------------------------------------------------------------------------------------------------------------------------------------------------------------------------------------------------------------------------------------------------------------------------------------------------------------------------------------------------------------------------------------------------------------------------------------------------------------------------------------------------------------------------------------------------------------------------------------------------------------------------------------------------------------------------------------------------------------------------------------------------------------------------------------------------------------------------------------------------------------------------------------------------------------------------------------------------------------------------------------------------------------------------------------------------------------------------------------------------------------------------------------------------------------------------------------------------------------------------------------------------------------------------------------------------------------------------------------------------------------------------------------------------------------------------------------------------------------------------------------------------------------------------------------------------------------------------------------------------------------------------------------------------------|
| · 4(NOT) D) (0'SEV/ 274 GOIZT - 1956.                                                                                                                                                                                                                                                                                                                                                                                                                                                                                                                                                                                                                                                                                                                                                                                                                                                                                                                                                                                                                                                                                                                                                                                                                                                                                                                                                                                                                                                                                                                                                                                                                                                                                                                                                                                                                                                                                                                                                                                                                                                                                        |
| ii) let - worryz or too ukapor seuros                                                                                                                                                                                                                                                                                                                                                                                                                                                                                                                                                                                                                                                                                                                                                                                                                                                                                                                                                                                                                                                                                                                                                                                                                                                                                                                                                                                                                                                                                                                                                                                                                                                                                                                                                                                                                                                                                                                                                                                                                                                                                        |
| ों) क्येट - अंदर्शर के प्रकार उत्पात स्थापन                                                                                                                                                                                                                                                                                                                                                                                                                                                                                                                                                                                                                                                                                                                                                                                                                                                                                                                                                                                                                                                                                                                                                                                                                                                                                                                                                                                                                                                                                                                                                                                                                                                                                                                                                                                                                                                                                                                                                                                                                                                                                  |
| iv) Not med- sorther wary solgan in Add                                                                                                                                                                                                                                                                                                                                                                                                                                                                                                                                                                                                                                                                                                                                                                                                                                                                                                                                                                                                                                                                                                                                                                                                                                                                                                                                                                                                                                                                                                                                                                                                                                                                                                                                                                                                                                                                                                                                                                                                                                                                                      |
| (3) वन आसारित इसीम अनारी क्या स्ट्री भूति हैं<br>भागीन - मेर्प में सारीय क्यारी लामप निर्माण<br>रक्षा असरे अमारती लामप निर्माण<br>रक्षामा असरेन अमारती लामप निर्माण में                                                                                                                                                                                                                                                                                                                                                                                                                                                                                                                                                                                                                                                                                                                                                                                                                                                                                                                                                                                                                                                                                                                                                                                                                                                                                                                                                                                                                                                                                                                                                                                                                                                                                                                                                                                                                                                                                                                                                      |
| का भारा - अनिया में अपना में आहा क्या का कारका था                                                                                                                                                                                                                                                                                                                                                                                                                                                                                                                                                                                                                                                                                                                                                                                                                                                                                                                                                                                                                                                                                                                                                                                                                                                                                                                                                                                                                                                                                                                                                                                                                                                                                                                                                                                                                                                                                                                                                                                                                                                                            |
| (क) (जाम - इंट्रीट अ (जाह) मा शाम है। याम एमार है। विमर्ट अंगिर्ट अंगिर्ट अंगिर्ट के मिर्गिर्ट अंगिर्ट अंगिर अंगिर्ट अंगिर |